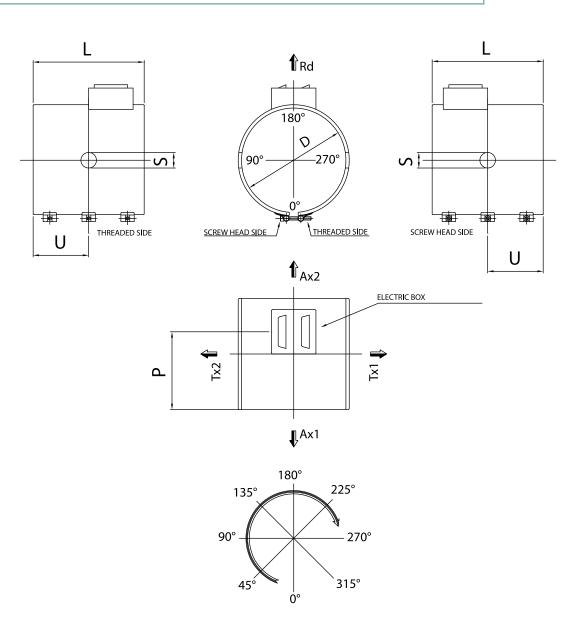

## How to order Application: ..... + Diameter D (mm): + Width L (mm): ..... Feeding voltage (V): Wattage (W): ..... Exit Box: + Type (M): (see brochure connections k):..... Position from the edge (P): Position as per pic. 1 (degrees): Cable direction: axial (AX 1/2) - tangential (TX 1/2) - radial: ..... Cable length (mm): ..... Thermocouple holes and slot: N° holes and slot: Position as per pic. 1 (degrees): Holes/slot Axis from the edge (U): ..... Holes' diameter (mm): ..... Any threaded connector (see pag 6): ..... Slot diameter (mm):