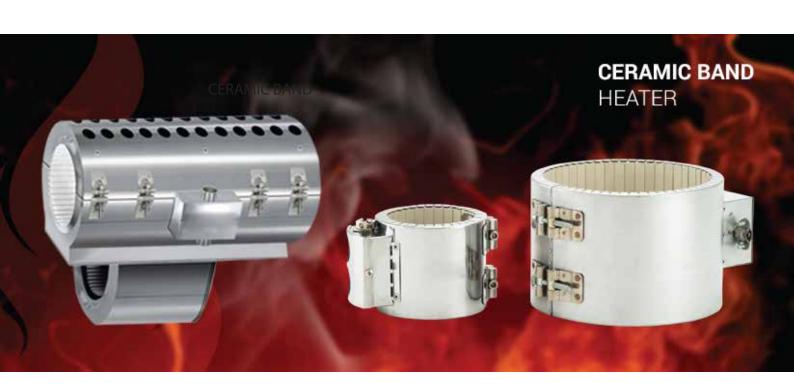

## **CERAMIC BAND HEATER**





## شركة أنظمة التسخين المحدودة HEATER SYSTEMS CO. LTD

## How to order Application: ..... + Diameter D (mm): + Width L (mm): ..... Feeding voltage (V): Wattage (W): ..... Exit Box: + Type (M): (see brochure connections k):..... Position from the edge (P): Position as per pic. 1 (degrees): Cable direction: axial (AX 1/2) - tangential (TX 1/2) - radial: ..... Cable length (mm): ..... Thermocouple holes and slot: N° holes and slot: Position as per pic. 1 (degrees): Holes/slot Axis from the edge (U): ..... Holes' diameter (mm): ..... Any threaded connector (see pag 6): ..... Slot diameter (mm):