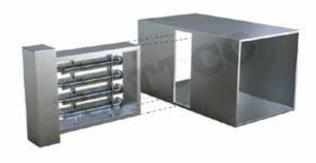

## **INSTRUCTIONS.:**

- » Frames will be constructed with adequate thickness galvanized steel in order to provide sturdiness of the heater.
- » Heating elements are made of open nickel chrome.
- » High temperature resistant and first grade ceramics support coils horizontally.
- » All heaters are supplied with magnetic contactors and a primary automatic reset thermal cut-out to avoid overheating.