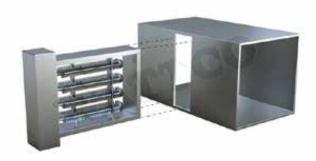

## **INSTRUCTIONS.:**

- » Frames will be constructed with adequate thickness galvanized steel in order to provide sturdiness of the heater.
- » Heating elements are made of open nickel chrome.
- » High temperature resistant and first grade ceramics support coils horizontally.
- » All heaters are supplied with magnetic contactors and a primary automatic reset thermal cut-out to avoid overheating.