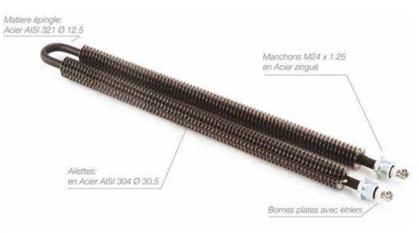

## **INSTRUCTIONS.:**

- » Frames will be constructed with adequate thickness galvanized steel in order to provide sturdiness of the heater.
- » Heating elements are made of open nickel chrome.
- » High temperature resistant and first grade ceramics support coils horizontally.
- » All heaters are supplied with magnetic contactors and a primary automatic reset thermal cut-out to avoid overheating.