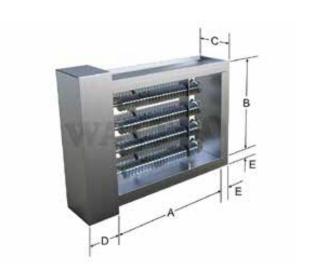

## **DUCT HEATERS**air heaters



## **INSTRUCTIONS.:**

- » Frames will be constructed with adequate thickness galvanized steel in order to provide sturdiness of the heater.
- » Heating elements are made of open nickel chrome.
- » High temperature resistant and first grade ceramics support coils horizontally.
- » All heaters are supplied with magnetic contactors and a primary automatic reset thermal cut-out to avoid overheating.



## **TYPICAL DIMENSIONS**







FLANGE TYPE - HSCO



## **NOTE.:**

On Request We Will Supply

Magnetic Contactor Thermal Cutoff Switches ,

Load Fuses, Etc

**To Avoid Over Heating**